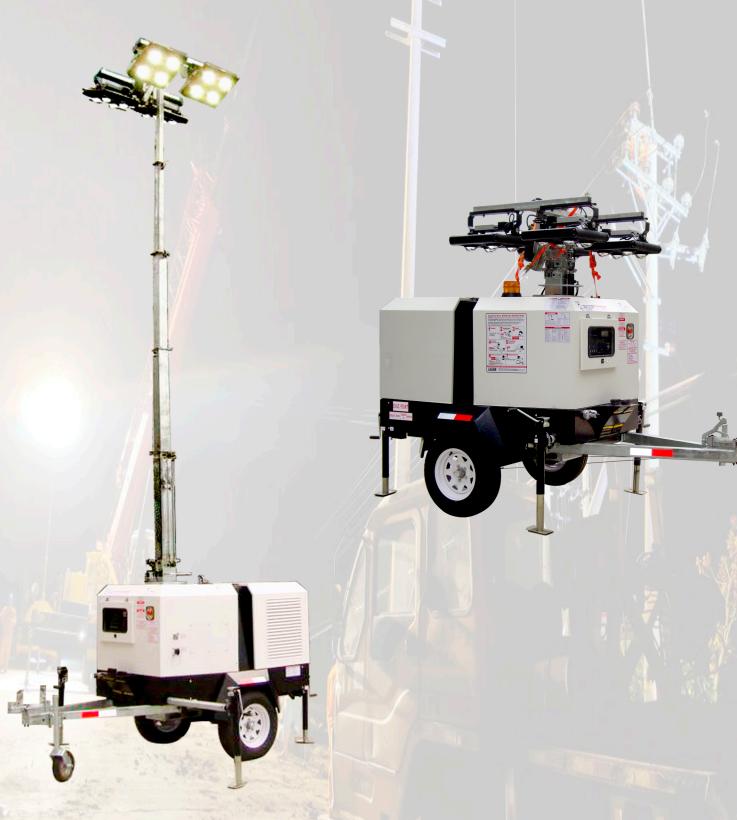

## **Hydraulic Vertical Lifetd Lighting Tower**

**KLT-10000V LED** 

**LED Lights/Hydraulic Mast** 

## Hydraulic mast led lights lighting tower KLT-10000V LED

- 4X 350 W led lights with Kubota engine and 4/5 kW generator.
- Option for up to 20kW generator with plenty of extra power to run tools.
- The rotating, articulated hydraulic mast can reach out to the front, back and side for additional flexibility. The light bar also tilts 180-and each light can point in a specific direction as well using a simple spring clip.
- Standard engine protection includes high water temperature and low oil auto shutdowns.
- Quick disconnect lights and ballasts allow for easy troubleshooting, service, and repair.
- Standard Dot approved run stop and turn lights.

## **Brief specifications**

| Minimum dimensions        | 2350 x 1600 x 2500 mm |
|---------------------------|-----------------------|
| Maximum dimensions        | 3400 x 1850 x 8500 mm |
| Dry weight                | 1200 kg               |
| Lifting system            | Hydraulic             |
| Mast rotation             | 360°                  |
| Lamps power               | 4 x 350 W             |
| Lamps type                | LED                   |
| Total lumen               | 360000 lm             |
| Illuminated area          | 5000 m2               |
| Engine                    | Kubota D1105          |
| Engine cooling            | Liquid                |
| Cylinders (q.ty)          | 3                     |
| Engine speed (50/60 Hz)   | 1500 / 1800 rpm       |
| Liquid containment (110%) | √                     |
| Alternator (kVA/V/Hz)     | 8/220/50 - 8/240/60   |
| Outlet socket (kVA/V/Hz)  | 3/220/50 – 3/240/60   |
| Avg. sound pressure       | 67 dB(A) @ 7m         |
| Wind speed resistance     | 80 km/h               |
| Tank capacity             | 100 l                 |
|                           |                       |