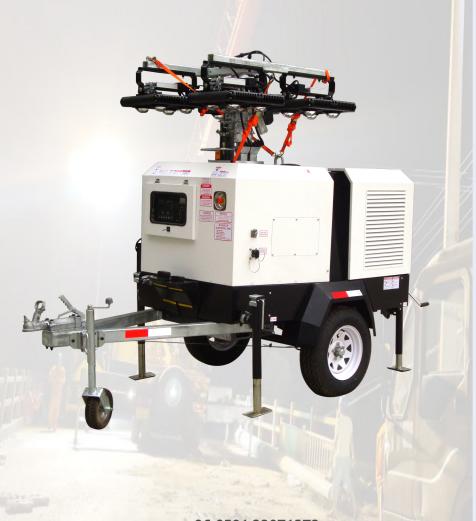

## **Hydraulic Vertical Lifetd Lighting Tower**

**KLT-10000V LED** 

**LED Lights/Hydraulic Mast** 

## Hydraulic mast led lights lighting tower KLT-10000V LED

- 4X 350 W led lights with Kubota engine and 4/5 kW generator.
- Option for up to 20kW generator with plenty of extra power to run tools.
- The rotating, articulated hydraulic mast can reach out to the front, back and side for additional flexibility. The light bar also tilts 180-and each light can point in a specific direction as well using a simple spring clip.
- Standard engine protection includes high water temperature and low oil auto shutdowns.
- Quick disconnect lights and ballasts allow for easy troubleshooting, service, and repair.
- Standard Dot approved run stop and turn lights.

## **Brief specifications**

| Minimum dimensions        | 2350 x 1600 x 2500 mm |
|---------------------------|-----------------------|
| Maximum dimensions        | 3400 x 1850 x 8500 mm |
| Dry weight                | 1200 kg               |
| Lifting system            | Hydraulic             |
| Mast rotation             | 360°                  |
| Lamps power               | 4 x 350 W             |
| Lamps type                | LED                   |
| Total lumen               | 360000 lm             |
| Illuminated area          | 5000 m2               |
| Engine                    | Kubota D1105          |
| Engine cooling            | Liquid                |
| Cylinders (q.ty)          | 3                     |
| Engine speed (50/60 Hz)   | 1500 / 1800 rpm       |
| Liquid containment (110%) | √                     |
| Alternator (kVA/V/Hz)     | 8/220/50 - 8/240/60   |
| Outlet socket (kVA/V/Hz)  | 3/220/50 – 3/240/60   |
| Avg. sound pressure       | 67 dB(A) @ 7m         |
| Wind speed resistance     | 80 km/h               |
| Tank capacity             | 100 l                 |
|                           |                       |